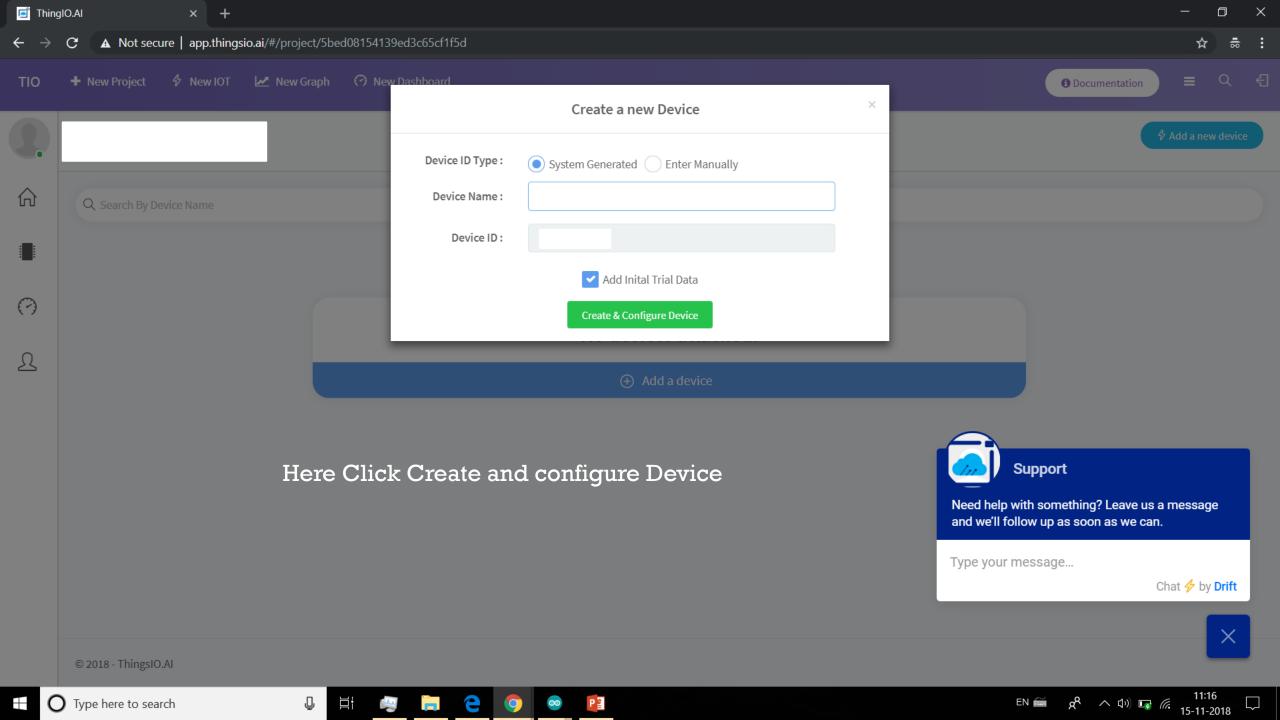

## MONITOR YOUR ROOM/OFFICE SAFE FROM FIRE OR NOT ON YOUR DESKTOP

USING WEMOS D1, GSM MODULE, MQ5/MQ6 SENSOR AND IOT PLATFORM (THINGIO.AI)

**TUTORIAL** API DOCS **FEATURES** PRICING SUPPORT BLOG

LOGIN

REGISTER