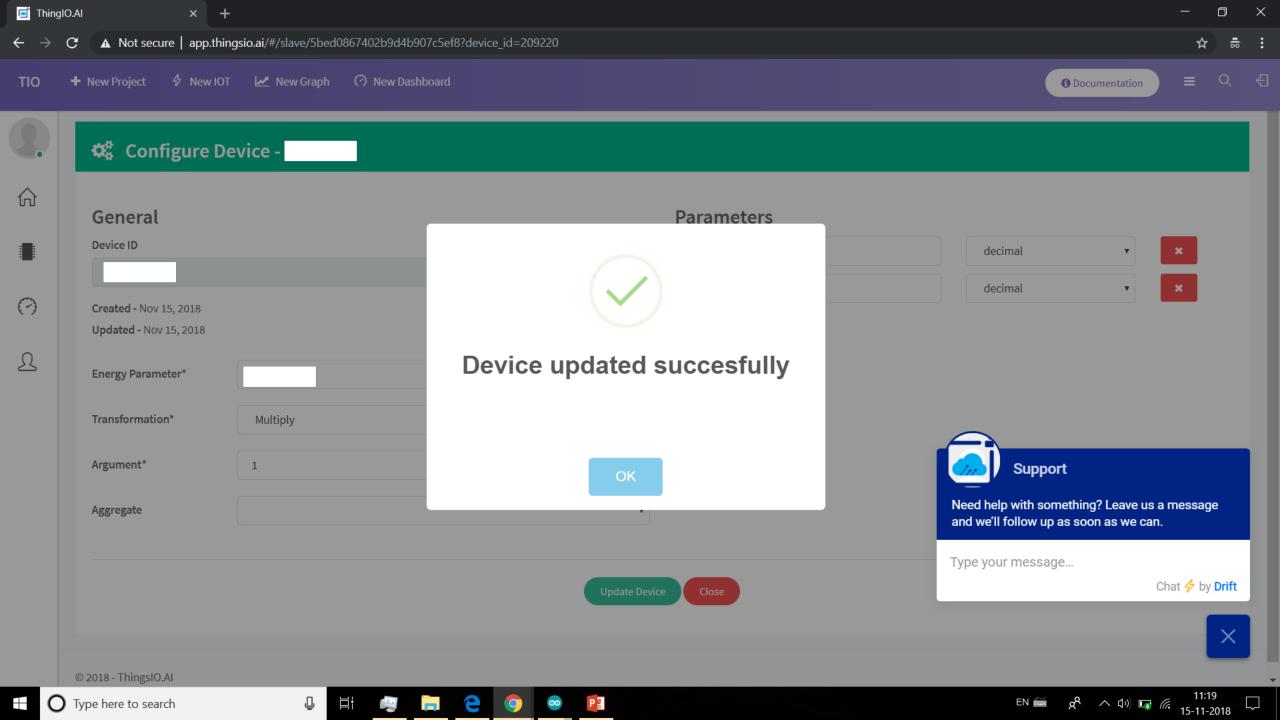

## MONITOR YOUR ROOM/OFFICE SAFE FROM FIRE OR NOT ON YOUR DESKTOP

USING WEMOS D1, GSM MODULE, MQ5/MQ6 SENSOR AND IOT PLATFORM (THINGIO.AI)

**TUTORIAL** API DOCS **FEATURES** PRICING SUPPORT BLOG

LOGIN

REGISTER