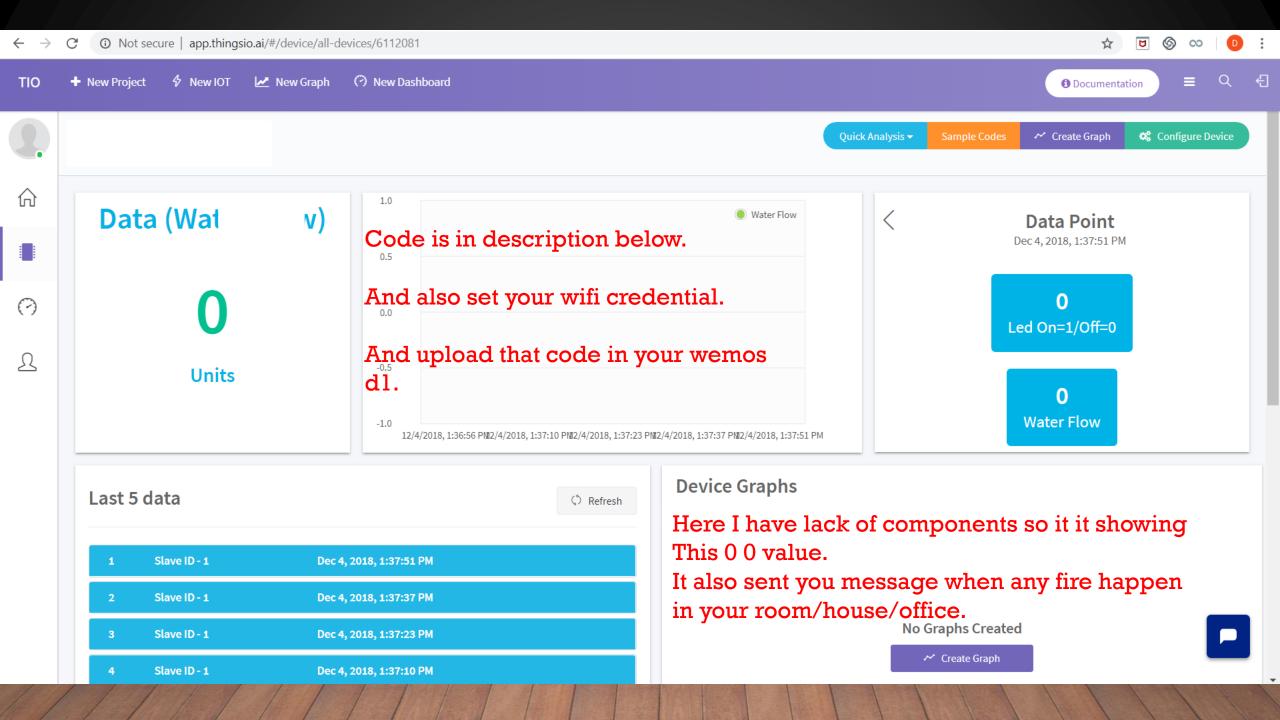

## MONITOR YOUR ROOM/OFFICE SAFE FROM FIRE OR NOT ON YOUR DESKTOP

USING WEMOS D1, GSM MODULE, MQ5/MQ6 SENSOR AND IOT PLATFORM (THINGIO.AI)

**TUTORIAL** API DOCS **FEATURES** PRICING SUPPORT BLOG

LOGIN

REGISTER