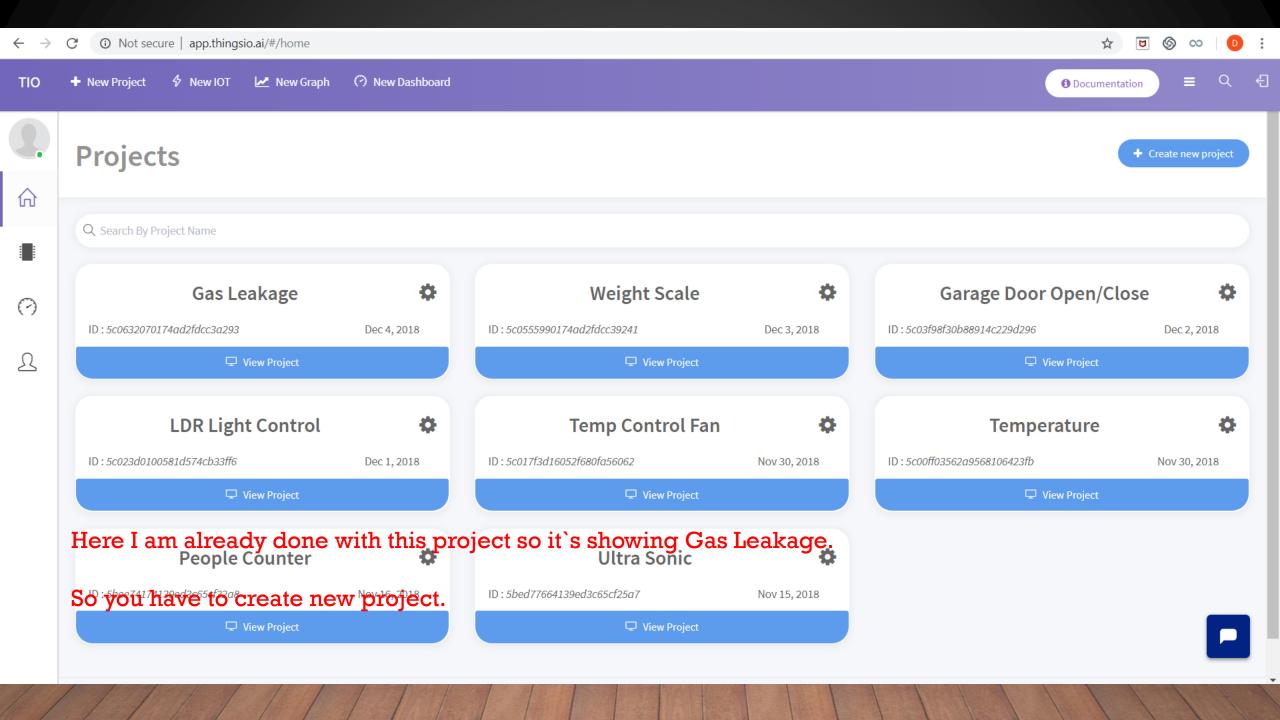

## MONITOR YOUR ROOM/OFFICE SAFE FROM FIRE OR NOT ON YOUR DESKTOP

USING WEMOS D1, GSM MODULE, MQ5/MQ6 SENSOR AND IOT PLATFORM (THINGIO.AI)



**TUTORIAL** API DOCS **FEATURES** PRICING SUPPORT BLOG

LOGIN

REGISTER

## **Best IoT Platform for** Raspberry Pi, NodeMCU and ESP8266 Projects

Create Stunning Dashboards and Vizualiztions for your IoT Projects

**Get Started** 

Watch Demo

Join Our Referral Program































ThinglO.Al

ThingsIO.AI

**G** Continue with Google

or

SIGNUP TO GET INSTANT ACCESS.

Name

**Enter Name** 

**Email address** 

Enter email

Password

Retype Password

Contact Number\*

Enter Mobile Number

I'm not a robot



 $\smile$ 



Then as your wish...  $\odot$