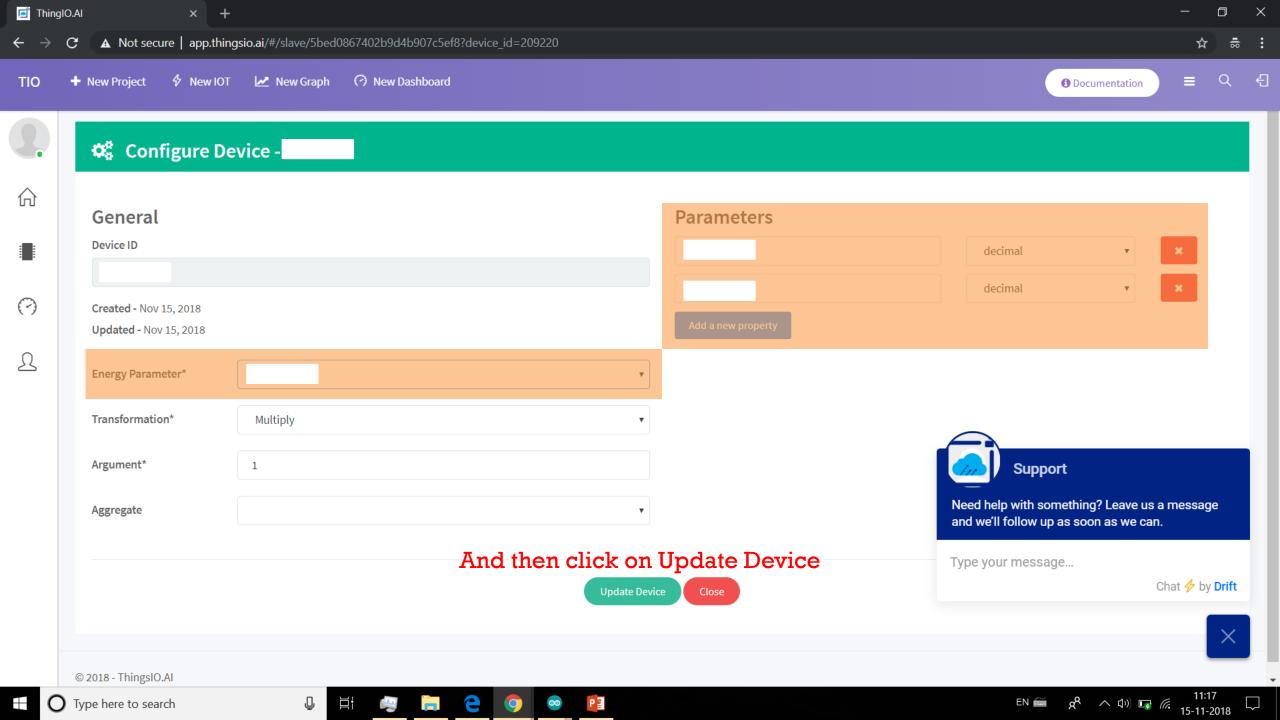

## MONITOR YOUR ROOM/OFFICE SAFE FROM FIRE OR NOT ON YOUR DESKTOP

USING WEMOS D1, GSM MODULE, MQ5/MQ6 SENSOR AND IOT PLATFORM (THINGIO.AI)

**TUTORIAL** API DOCS **FEATURES** PRICING SUPPORT BLOG

LOGIN

REGISTER