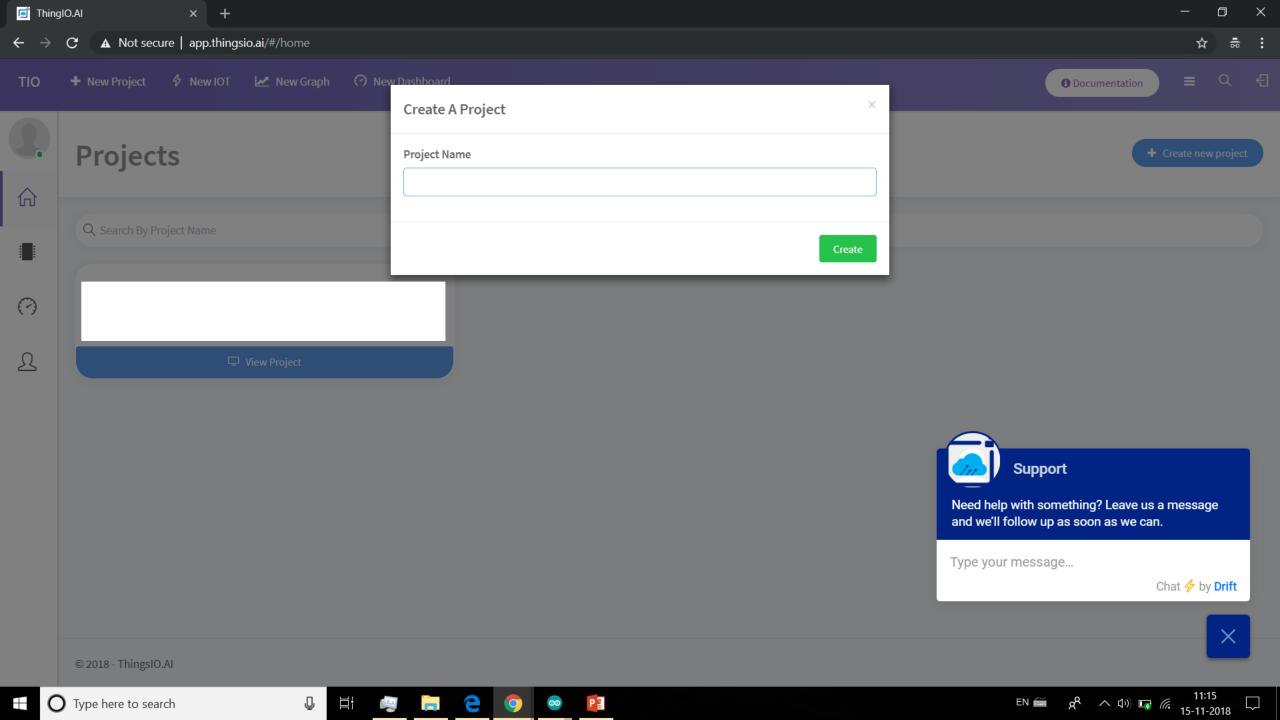

## MONITOR YOUR ROOM/OFFICE SAFE FROM FIRE OR NOT ON YOUR DESKTOP

USING WEMOS D1, GSM MODULE, MQ5/MQ6 SENSOR AND IOT PLATFORM (THINGIO.AI)



**TUTORIAL** API DOCS **FEATURES** PRICING SUPPORT BLOG

LOGIN

REGISTER

## **Best IoT Platform for** Raspberry Pi, NodeMCU and ESP8266 Projects

Create Stunning Dashboards and Vizualiztions for your IoT Projects

**Get Started** 

Watch Demo

Join Our Referral Program































ThinglO.Al

ThingsIO.AI

**G** Continue with Google

or

SIGNUP TO GET INSTANT ACCESS.

Name

**Enter Name** 

**Email address** 

Enter email

Password

Retype Password

Contact Number\*

Enter Mobile Number

I'm not a robot



 $\smile$ 



Then as your wish...  $\odot$